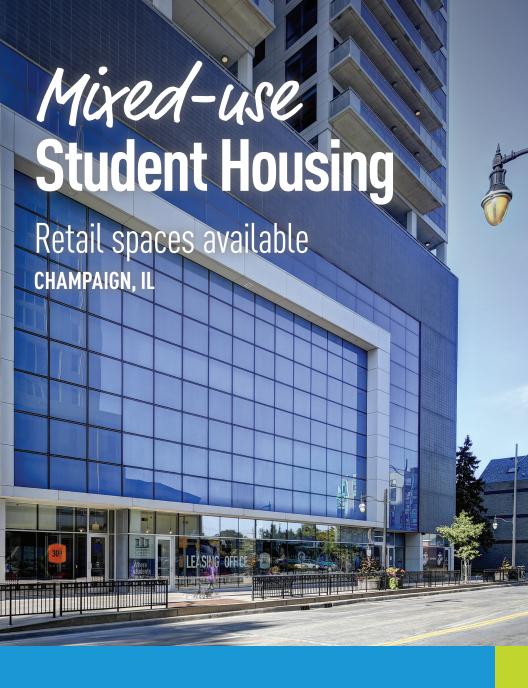

#### GREEN 309

### REGION

Champaign-Urbana, IL

LOCATED AT 309 E Green Street

# **TOTAL RETAIL SPACE**

910 Square Feet

**SPACE AVAILABLE** 

910 Square Feet

RESIDENTS

# FOR LEASE

**TOTAL STUDENT** 

416 Beds

SILVERIP

**JOIN THESE TENANTS:** 

E MORAN

309 Green is a 416 bed off-campus academically oriented living community steps from the University of Illinois at Champaign-Urbana.