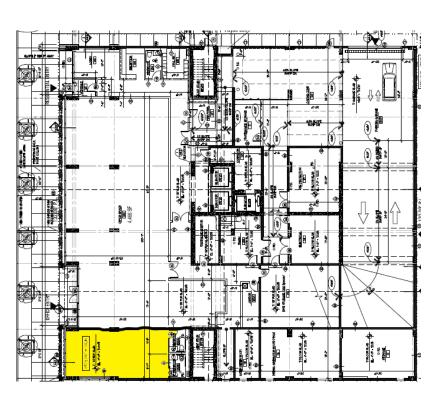

# **TOTAL RETAIL SPACE**

910 Square Feet

**SPACE AVAILABLE** 

910 Square Feet

RESIDENTS