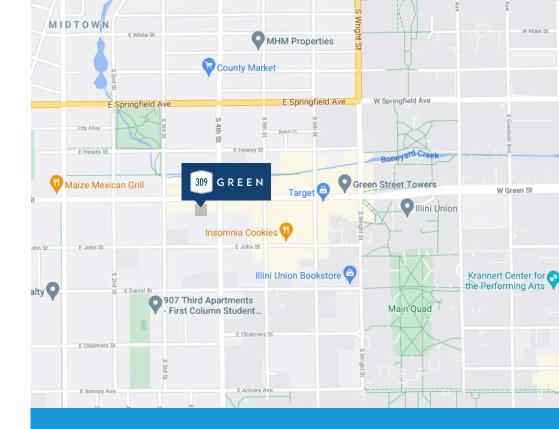

### REGION

Champaign-Urbana, IL

LOCATED AT 309 E Green Street

# FOR LEASE

**TOTAL STUDENT** 

416 Beds

SILVERIP

**JOIN THESE TENANTS:** 

E MORAN

309 Green is a 416 bed off-campus academically oriented living community steps from the University of Illinois at Champaign-Urbana.

## **Conveniently located near:**

Illini Union The Grainger College of Engineering Illini Union Hotel TownePlace Suites Main Quad The Tower at 3rd (375 Residents) The Suites at 3rd (251 Residents) Green & Fourth Bus Stop Restaurants and Nightlife Multiple university parking lots and garages