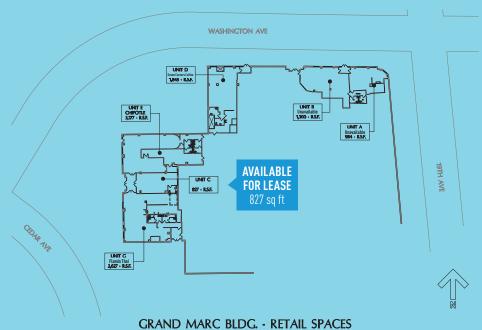

Where students love living.

**SERVES** 

**REGION** 

University of Minnesota

SPACE AVAILABLE FOR LEASE

Minneapolis, MN

827 Square Feet

**TOTAL RETAIL SPACE**10,760 Square Feet