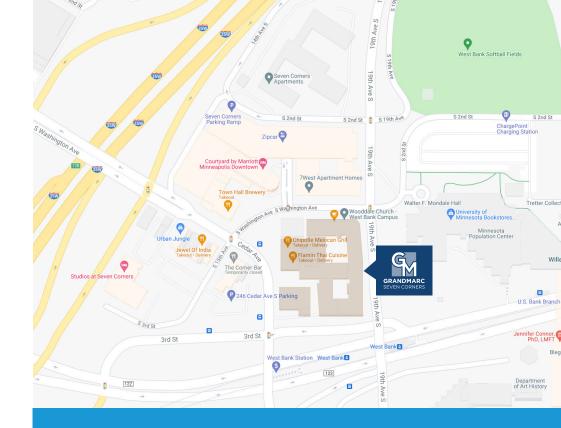

LOCATED AT

1849 Washington Ave South TOTAL STUDENT RESIDENTS

440 Beds

**JOIN THESE TENANTS:** 

SEVEN CORNERS COR

## **Conveniently located near:**

Walter F. Mondale Hall

University of Minnesota Law School

Theatre in the Round Players

**University Travel Services** 

Courtyard Minneapolis Hotel

Cedar Ave South and Washington South Bus Stop

West Bank Train Station & Platform

Restaurants and Nightlife

West Bank Softball Fields

Multiple university parking lots and garages

The flagship University of Minnesota Twin Cities is the state's land-grant university and one of the most prestigious public research universities in the nation.