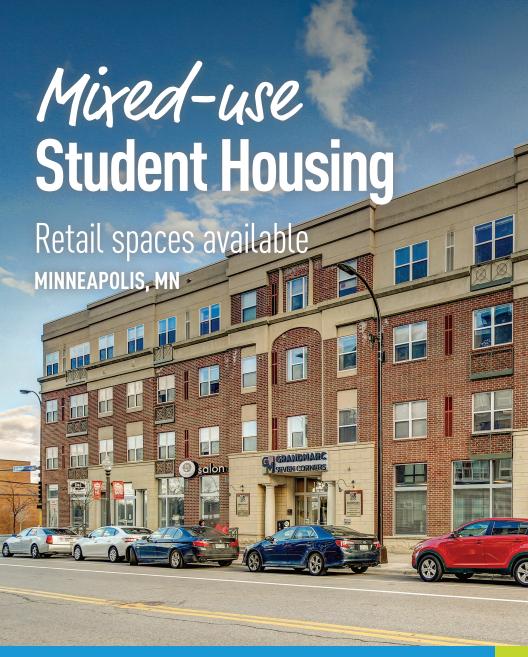

Where students love living.

**SERVES** 

**REGION** 

University of Minnesota

SPACE AVAILABLE FOR LEASE

Minneapolis, MN

827 Square Feet

**TOTAL RETAIL SPACE**10,760 Square Feet

LOCATED AT

1849 Washington Ave South TOTAL STUDENT RESIDENTS

440 Beds

**JOIN THESE TENANTS:** 

SEVEN CORNERS COR